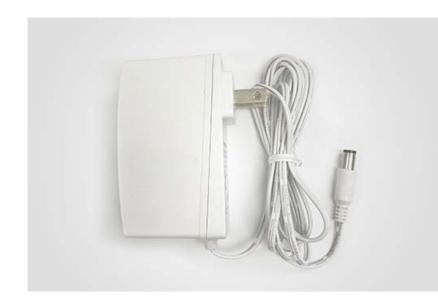

# AC Adapter GDPS-C112D-2.5-UL

#### **SPECIFICATIONS**

AC Adapter GDPS-C112D-2.5-UL. This specification defines the input, output, performance characteristics, and environment, noise and safety requirements. The adapter is full range AC (100~240V) input and +12V DC output.

### Design

Input Plug Type: USA-pin. 2 Conductors

Weight: 85±5g

Size: 72.5 (L) 45 (W) x W36 (H) mm

Designed for Cable Modems, Set-Top Boxes & Routers.