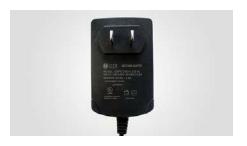

#### Design

Input Plug Type: USA-pin. 2 Conductors

Weight: 250g

Size: 72.5 (L) 45 (W) x 36 (H) mm

Designed for Cable Modems, Set-Top Boxes & Routers.