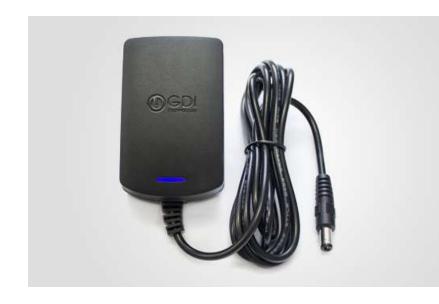

# AC Adapter GDPS-C005-1.5-S-UL

#### **SPECIFICATIONS**

AC Adapter GDPS-C005-1.5-S-UL. This specification defines the input, output, performance characteristics, and environment, noise and safety requirements. The adapter is full range AC (100~240V) input and +5V DC output.

#### Design

Input Plug Type: USA-pin. 2 Conductors

Weight: 250g

Size: 72.5 (L) 45 (W) x 36 (H) mm

Designed for Cable Modems, Set-Top Boxes & Routers.