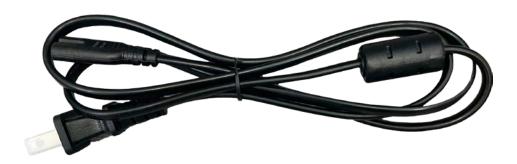

## Surge Guard Power Cord GDPS-006SG

## **OVERVIEW:**

The GDPS-006SG Power Cord with Ferrite Bead is the ultimate solution for safeguarding your valuable electronic equipment against power surges and ensuring uninterrupted connectivity. This innovative ferrite bead is designed to provide superior protection by suppressing high-frequency noise, reducing surge currents, and minimizing electromagnetic interference. With the GDPS-006SG power cord, potential damage to your electronic equipment's internal power supply and sensitive components is effectively prevented, significantly enhancing reliability and performance.

## **KEY FEATURES:**

- **High-Frequency Noise Suppression**: The GDPS-006SG ferrite bead acts as a reliable inductor, effectively filtering out high-frequency noise to improve signal quality and performance.
- Surge Current Reduction: By reducing surge currents, the GDPS-006SG safeguards your electronic equipment from potential damage during power surges, preserving the longevity of internal components.
- Electromagnetic Interference Minimization: Minimizing electromagnetic interference ensures a clean and stable power supply, enhancing the overall functionality and reliability of your electronic devices.
- Rigorous Safety and Reliability Testing: The GDPS-006SG has undergone thorough testing to ensure its safety and reliability, providing you with peace of mind.
- **Durable Design**: The power cord features sturdy molded connectors and a durable cable design, ensuring long-lasting reliability and enhanced durability.
- Wide Compatibility: The GDPS-006SG power cord is compatible with a wide range of electronic devices, including cable modems, routers, laptops, printers, and gaming consoles, offering versatile protection for your valuable equipment.