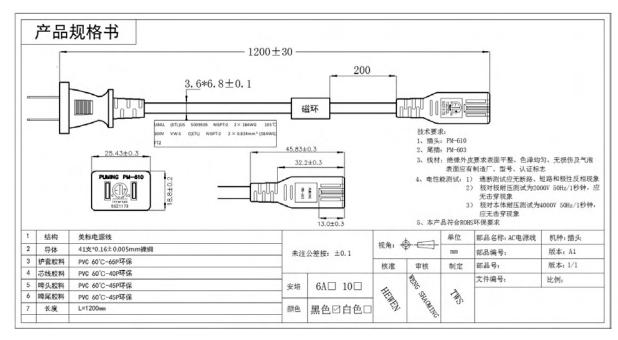

## **OVERVIEW:**

The GDPS-006SG Power Cord with Ferrite Bead is the ultimate solution for safeguarding your valuable electronic equipment against power surges and ensuring uninterrupted connectivity. This innovative ferrite bead is designed to provide superior protection by suppressing high-frequency noise, reducing surge currents, and minimizing electromagnetic interference. With the GDPS-006SG power cord, potential damage to your electronic equipment's internal power supply and sensitive components is effectively prevented, significantly enhancing reliability and performance.

## **KEY FEATURES:**

- **High-Frequency Noise Suppression**: The GDPS-006SG ferrite bead acts as a reliable inductor, effectively filtering out high-frequency noise to improve signal quality and performance.
- Surge Current Reduction: By reducing surge currents, the GDPS-006SG safeguards your electronic equipment from potential damage during power surges, preserving the longevity of internal components.
- Electromagnetic Interference Minimization: Minimizing electromagnetic interference ensures a clean and stable power supply, enhancing the overall functionality and reliability of your electronic devices.
- Rigorous Safety and Reliability Testing: The GDPS-006SG has undergone thorough testing to ensure its safety and reliability, providing you with peace of mind.
- **Durable Design**: The power cord features sturdy molded connectors and a durable cable design, ensuring long-lasting reliability and enhanced durability.
- Wide Compatibility: The GDPS-006SG power cord is compatible with a wide range of electronic devices, including cable modems, routers, laptops, printers, and gaming consoles, offering versatile protection for your valuable equipment.